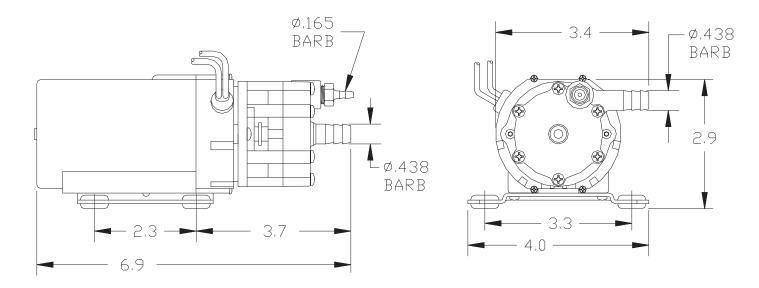

## Construction

- Motor 1/11 HP
- Intermittent Liquid Temp. up to 120° F
- Intake 3/8" O.D.
- Discharge 3/8" O.D.
- Housing Nylon
- Cover N/A
- Volute Nylon
- Impeller Ryton<sup>®</sup>
- Shaft Seal Carb/Ceram

Non-submersible, high pressure pump for carpet cleaners, dispenser-displays and pressure-washer applications. Nylon pump head, Ryton<sup>®</sup> impeller, 3/8" barbed O.D. intake and discharge connections. 1/4" barbed O.D. by-pass adapter included. Double-insulated motor (non-replaceable brushes last 500 to 1,000 hours) with 94-V-O thermoplastic housing.